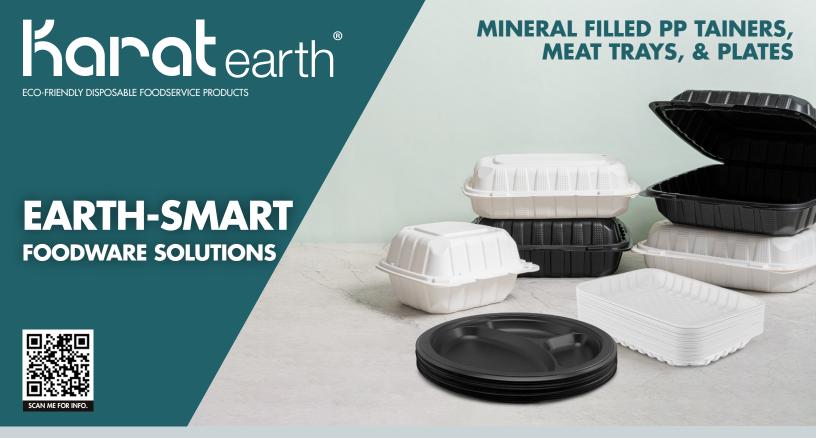

nlike traditional plastic containers, ours blend plastic material with up to 50% mineral content, significantly reducing your environmental impact without compromising quality. Enjoy the convenience of microwavable containers with heat resistance up to 250°F (121°C), perfect for hot and cold meals. Choose from multi-functional meat trays perfect for showcasing a variety of foods, round plates with 1 or 3 compartments, and hinged containers that feature an audible closing click for secure transport or leftover storage. Embrace a smarter way to store, present, and serve your food!