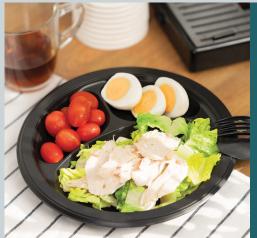

## **ROUND PLATES**

Available Sizes: 9 & 10.25 inches (Coming Soon)

| ITEM#                          | DESCRIPTION                                                                   | QUANTITY             |
|--------------------------------|-------------------------------------------------------------------------------|----------------------|
| KE-HC66MFPP-1CB                | Karat Earth 6" x 6" Mineral Filled PP Hinged Container, 1-compartment (Black) | 400 (4x100) pcs/case |
| KE-HC66MFPP-1CW                | Karat Earth 6" x 6" Mineral Filled PP Hinged Container, 1-compartment (White) | 400 (4x100) pcs/case |
| KE-HC88MFPP-1CB                | Karat Earth 8" x 8" Mineral Filled PP Hinged Container, 1-compartment (Black) | 200 (1x200) pcs/case |
| KE-HC88MFPP-1CW                | Karat Earth 8" x 8" Mineral Filled PP Hinged Container, 1-ompartment (White)  | 200 (1x200) pcs/case |
| KE-HC88MFPP-3CB                | Karat Earth 8" x 8" Mineral Filled PP Hinged Container, 3-compartment (Black) | 200 (1x200) pcs/case |
| KE-HC88MFPP-3CW                | Karat Earth 8" x 8" Mineral Filled PP Hinged Container, 3-compartment (White) | 200 (1x200) pcs/case |
| KE-HC96MFPP-1CB                | Karat Earth 9" x 6" Mineral Filled PP Hinged Container, 1-compartment (Black) | 250 (2x125) pcs/case |
| KE-HC96MFPP-1CW                | Karat Earth 9" x 6" Mineral Filled PP Hinged Container, 1-compartment (White) | 250 (2x125) pcs/case |
| KE-HC99MFPP-1CB                | Karat Earth 9" x 9" Mineral Filled PP Hinged Container, 1-compartment (Black) | 120 (2x60) pcs/case  |
| KE-HC99MFPP-1CW                | Karat Earth 9" x 9" Mineral Filled PP Hinged Container, 1-compartment (White) | 120 (2x60) pcs/case  |
| KE-HC99MFPP-3CB                | Karat Earth 9" x 9" Mineral Filled PP Hinged Container, 3-compartment (Black) | 120 (2x60) pcs/case  |
| KE-HC99MFPP-3CW                | Karat Earth 9" x 9" Mineral Filled PP Hinged Container, 3-compartment (White) | 120 (2x60) pcs/case  |
| KE-MT8506MFPP-W                | Karat Earth 8.5" x 6" Mineral Filled PP Meat Tray, Rectangular (White)        | 500 (4x125) pcs/case |
| KE-PRO9MFPP-1CB                | Karat Earth 9" Mineral Filled PP Plate, Round, 1-compartment (Black)          | 500 (4x125) pcs/case |
| KE-PRO9MFPP-1CW                | Karat Earth 9" Mineral Filled PP Plate, Round, 1-compartment (White)          | 500 (4x125) pcs/case |
| KE-PRO9MFPP-3CB                | Karat Earth 9" Mineral Filled PP Plate, Round, 3-compartment (Black)          | 500 (4x125) pcs/case |
| KE-PRO9MFPP-3CW                | Karat Earth 9" Mineral Filled PP Plate, Round, 3-compartment (White)          | 500 (4x125) pcs/case |
| <b>VNEW!</b> KE-PR1025MFPP-1CB | Karat Earth 10.25" Mineral Filled PP Plate, Round, 1-compartment (Black)      | 500 (4x125) pcs/case |
| KE-PR1025MFPP-1CW              | Karat Earth 10.25" Mineral Filled PP Plate, Round, 1-compartment (White)      | 500 (4x125) pcs/case |
| KE-PR1025MFPP-3CB              | Karat Earth 10.25" Mineral Filled PP Plate, Round, 3-compartment (Black)      | 500 (4x125) pcs/case |
| KE-PR1025MFPP-3CW              | Karat Earth 10.25" Mineral Filled PP Plate, Round, 3-compartment (White)      | 500 (4x125) pcs/case |