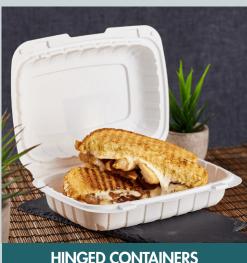

nlike traditional plastic containers, ours blend plastic material with up to 50% mineral content, significantly reducing your environmental impact without compromising quality. Enjoy the convenience of microwavable containers with heat resistance up to 250°F (121°C), perfect for hot and cold meals. Choose from multi-functional meat trays perfect for showcasing a variety of foods, round plates with 1 or 3 compartments, and hinged containers that feature an audible closing click for secure transport or leftover storage. Embrace a smarter way to store, present, and serve your food!