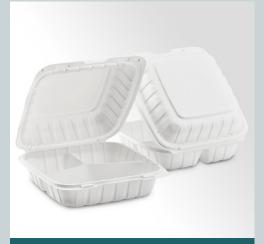

nlike traditional plastic containers, ours blend plastic material with up to 50% mineral content, significantly reducing your environmental impact without compromising quality. Enjoy the convenience of microwavable containers with heat resistance up to 250°F (121°C), perfect for hot and cold meals. Choose from multi-functional meat trays perfect for showcasing a variety of foods, round plates with 1 or 3 compartments, and hinged containers that feature an audible closing click for secure transport or leftover storage. Embrace a smarter way to store, present, and serve your food!

VNEW!



Available Sizes: 6x6/8x8/9x6/9x9 inches Available Colors: Black & White



## **3 COMPARTMENTS HINGED CONTAINERS**

Available: 8x8 & 9x9 inches



## **ROUND PLATES**

Available Sizes: 9 & 10.25 inches (Coming Soon)



| ITEM#                          | DESCRIPTION                                                                   | QUANTITY             |
|--------------------------------|-------------------------------------------------------------------------------|----------------------|
| KE-HC66MFPP-1CB                | Karat Earth 6" x 6" Mineral Filled PP Hinged Container, 1-compartment (Black) | 400 (4x100) pcs/case |
| KE-HC66MFPP-1CW                | Karat Earth 6" x 6" Mineral Filled PP Hinged Container, 1-compartment (White) | 400 (4x100) pcs/case |
| KE-HC88MFPP-1CB                | Karat Earth 8" x 8" Mineral Filled PP Hinged Container, 1-compartme